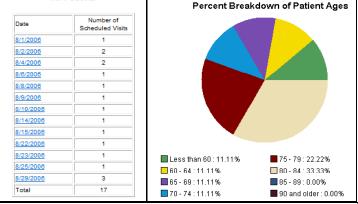

# **INPRO** REPORTS









Activity for 'Hour when Results Entered into System' by Hour







## Scheduled Visits All Medication (Coumadin<sup>©</sup>, Warfarin, etc)

| Summary            | Pct%   | Qty |
|--------------------|--------|-----|
| In Range           | 53.06% | 52  |
| Out of Range       | 46.94% | 46  |
| <u>High</u>        | 18.37% | 18  |
| Low                | 28.57% | 28  |
| Total INR readings |        | 98  |

#### Preferred Methods for Calculating Therapeutic Time in Range

INR Range expanded by 0.0

Ignore first 14 days after first test result

#### Scheduled Visits Only | Prior Visits Only | All Visits with INR results

| Patient Name  | Days In<br>Range | Total<br>Days | Pred% In<br>Range | Visits In<br>Range | Total<br>Visits | % In Range | Last Visit<br>in date<br>range | In<br>Range? |