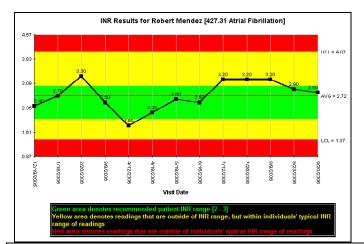

# **INPRO** REPORTS









Activity for 'Hour when Results Entered into System' by Hour







## Scheduled Visits All Medication (Coumadin<sup>©</sup>, Warfarin, etc)

| Summary            | Pct%   | Qty |
|--------------------|--------|-----|
| In Range           | 53.06% | 52  |
| Out of Range       | 46.94% | 46  |
| <u>High</u>        | 18.37% | 18  |
| Low                | 28.57% | 28  |
| Total INR readings |        | 98  |

#### Preferred Methods for Calculating Therapeutic Time in Range

INR Range expanded by 0.0

Ignore first 14 days after first test result

#### Scheduled Visits Only | Prior Visits Only | All Visits with INR results

| Patient Name  | Days In<br>Range | Total<br>Days | Pred% In<br>Range | Visits In<br>Range | Total<br>Visits | % In Range | Last Visit<br>in date<br>range | In<br>Ra