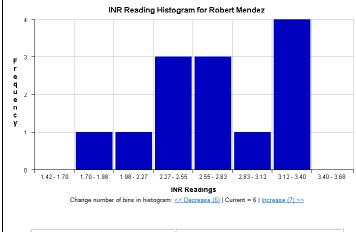

# **INPRO** REPORTS









Activity for 'Hour when Results Entered into System' by Hour







## Scheduled Visits All Medication (Coumadin<sup>©</sup>, Warfarin, etc)

| Summary            | Pct%   | Qty |
|--------------------|--------|-----|
| In Range           | 53.06% | 52  |
| Out of Range       | 46.94% | 46  |
| <u>High</u>        | 18.37% | 18  |
| Low                | 28.57% | 28  |
| Total INR readings |        | 98  |

#### Preferred Methods for Calculating Therapeutic Time in Range

INR Range expanded by 0.0

Ignore first 14 days after first test result

#### Scheduled Visits Only | Prior Visits Only | All Visits with INR results

| Patient Name  | Days In<br>Range | Total<br>Days | Pred% In<br>Range | Visits In<br>Range | Total<br>Visits | % In Range | Last Visit<br>in date<br>range | In<br>Rang