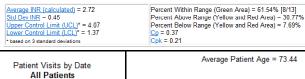

# **INPRO** REPORTS









Activity for 'Hour when Results Entered into System' by Hour







## Scheduled Visits All Medication (Coumadin<sup>©</sup>, Warfarin, etc)

| Summary            | Pct%   | Qty |
|--------------------|--------|-----|
| In Range           | 53.06% | 52  |
| Out of Range       | 46.94% | 46  |
| <u>High</u>        | 18.37% | 18  |
| Low                | 28.57% | 28  |
| Total INR readings |        | 98  |

#### Preferred Methods for Calculating Therapeutic Time in Range

INR Range expanded by 0.0

Ignore first 14 days after first test result

#### Scheduled Visits Only | Prior Visits Only | All Visits with INR results

| Patient Name  | Days In<br>Range | Total<br>Days | Pred% In<br>Range | Visits In<br>Range | Total<br>Visits | % In Range | Last Visit<br>in date<br>range | In<br>Range?