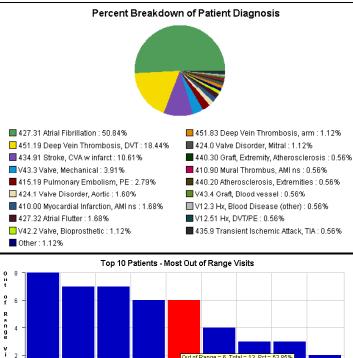

#### Scheduled Visits Only | Prior Visits Only | All Visits with INR results

| Patient Name  | Days In<br>Range | Total<br>Days | Pred% In<br>Range | Visits In<br>Range | Total<br>Visits | % In Range | Last Visit<br>in date<br>range | In<br>Range? |
|---------------|------------------|---------------|-------------------|--------------------|-----------------|------------|--------------------------------|--------------|
| Barbara Smith | 221              | 414           | 53.33%            | 10                 | 19              | 52.63%     | 10/13/2008                     | low          |
| Tommy Fall    | 221              | 297           | 74.25%            | 9                  | 16              | 56.25%     | 10/21/2008                     | high         |
| Donald Kline  | 180              | 245           | 73.45%            | 8                  | 16              | 50.00%     | 9/19/2006                      | good         |
| Gerry Mellman | 123              | 265           | 46.25%            | 6                  | 11              | 54.55%     | 10/5/2006                      | good         |
| Ron Ronaldson | 248              | 297           | 83.47%            | 9                  | 12              | 75.00%     | 10/9/2006                      | high         |
| Betty Jones   | 204              | 291           | 70.14%            | 10                 | 19              | 52.63%     | 10/10/2008                     | good         |
| Robert Mendez | 164              | 245           | 67.05%            | 7                  | 12              | 58.33%     | 9/20/2006                      | good         |
| Connie Fence  | 142              | 200           | 71.18%            | 7                  | 10              | 70.00%     | 10/6/2006                      | good         |