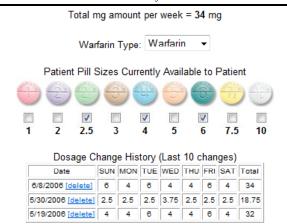

| Sunday | Monday | Tuesday | Wednesday | Thursday | Friday | Saturday |
|--------|--------|---------|-----------|----------|--------|----------|
| 6 mg   | 4 mg   | 6 mg    | 4 mg      | 4 mg     | 6 mg   | 4 mg     |

Your total dosage per week = 34 mg

Your next date of testing is: 4/12/2007