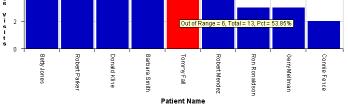

#### Scheduled Visits Only | Prior Visits Only | All Visits with INR results

| Patient Name  | Days In<br>Range | Total<br>Days | Pred% In<br>Range | Visits In<br>Range | Total<br>Visits | % In Range | Last Visit<br>in date<br>range | In<br>Range? |
|---------------|------------------|---------------|-------------------|--------------------|-----------------|------------|--------------------------------|--------------|
| Barbara Smith | 221              | 414           | 53.33%            | 10                 | 19              | 52.63%     | 10/13/2008                     | low          |
| Tommy Fall    | 221              | 297           | 74.25%            | 9                  | 16              | 56.25%     | 10/21/2008                     | high         |
| Donald Kline  | 180              | 245           | 73.45%            | 8                  | 16              | 50.00%     | 9/19/2006                      | good         |
| Gerry Mellman | 123              | 265           | 46.25%            | 6                  | 11              | 54.55%     | 10/5/2006                      | good         |
| Ron Ronaldson | 248              | 297           | 83.47%            | 9                  | 12              | 75.00%     | 10/9/2006                      | high         |
| Betty Jones   | 204              | 291           | 70.14%            | 10                 | 19              | 52.63%     | 10/10/2008                     | good         |
| Robert Mendez | 164              | 245           | 67.05%            | 7                  | 12              | 58.33%     | 9/20/2006                      | good         |
| Connie Fence  | 142              | 200           | 71.18%            | 7                  | 10              | 70.00%     | 10/6/2006                      | good         |