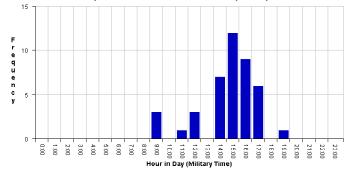

# **INPRO** REPORTS

Activity for 'Hour when Results Entered into System' by Hour